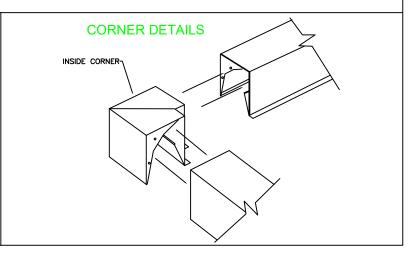

liant. LED modules also comply with IENSA LM-79 and LM-80 standards.



## **PHOTOMETRICS**









NATIONAL LIGHTING COMPANY, INC. 522 CORTLANDT ST. BELLEVILLE, NJ 07109

# LIGHTING CONTROL SOLUTIONS

- 1. DIMMMING (0-10V, DALI Or Lutron)
- 0-10V Dimming Driver used as standard.
- Continuous Dimming up to 10%.
- Dimming wires not provided unless specified
- Contact National for Dali or Lutron Control system

## 2. Occ/DAYLIGHT/Vacancy/Bi-Level

- -Sensor-ready and compatible drivers provided.
- -Sensors can be field installed or could be installed in the fixtures
- -Bi-level dimming and Motion sensors also available

## 3. Compatibility:

National fixtures are compatible with Lutron, Philips Actilume, Magnum, Wattstopper, Hubbell, Leviton, Hytronik , Daintree & Enlighted Control System





NJ 973-751-1600 NY 212-751-1600 FAX 973-751-4931 WWW.NATLTG.COM

| JOB NAME: |
|-----------|
| CATALOG:  |
| TYPE:     |