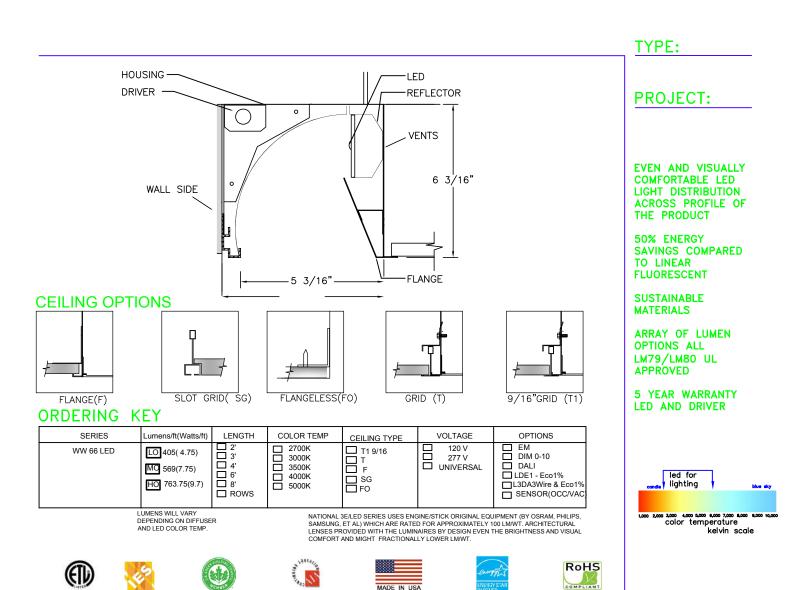

### HOUSING

TO BE FORMED FROM 20GA CRS.
FINISH: BAKED WHITE ENAMEL (STANDARD)
ALL FIXTURES ARE PRE-WIRED.
ALL STEEL PARTS ARE PHOSPHATE
TREATED FOR CORROSION RESISTANCE
BEFORE PAINT PROCEDURE, THEN
BAKED WITH SUPERIOR ADHESION FOR
DURABILITY.

### LED MODULES

MID POWER FR4 LED (INSTALLED 3000K-4000K) 1 LIGHT CROSS SECTION ARRAY

## DRIVERS

LED ELECTRONIC DRIVER 30W-75W VOLTAGE: 120V-277V (UNIVERSAL) CLASS 2 UL AND ROHS COMPLIANCE

# **REFLECTOR**

TO BE FORMED FROM 20GA. CR.S. FINISH: BAKED WHITE ENAMEL WITH 89% REFLECTIVITY

# **MOUNTING**

FLANGE, SLOT GRID, GRID (T), 9/16"GRID (T1)

# PRODUCT DESCRIPTION

THE DESIGN OF THE WW66 LED RECESSED WALL WASHER COMBINES HIGH EFFICIENCY AND A MINIMUM OF 50,000 HOURS LAMP LIFE, EXCELLENT COLOR AND CONTINUOUS UNINTERRUPTED LIGHT. THE WW66 LED IS DESIGNED TO MEET CONTEMPORARY ARCHITECTURAL REQUIREMENTS OF MINIMUM SPACE AND INCREASE LIGHTING PERFORMANCE NOMINAL 5" APERTURE DELIVERS SHADOW FREE ILLUMINATION, AND HIGH PERFORMANCE.