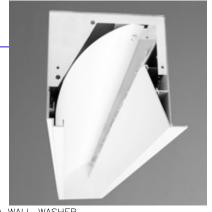

# PRODUCT DESCRIPTION

THE DESIGN OF THE WW66 LED RECESSED WALL WASHER COMBINES HIGH EFFICIENCY AND A MINIMUM OF 50,000 HOURS LAMP LIFE, EXCELLENT COLOR AND CONTINUOUS UNINTERRUPTED LIGHT. THE WW66 LED IS DESIGNED TO MEET CONTEMPORARY ARCHITECTURAL REQUIREMENTS OF MINIMUM SPACE AND INCREASE LIGHTING PERFORMANCE NOMINAL 5" APERTURE DELIVERS SHADOW FREE ILLUMINATION, AND HIGH PERFORMANCE.

# **REFLECTOR**

TO BE FORMED FROM 20GA. CR.S. FINISH: BAKED WHITE ENAMEL WITH 89% REFLECTIVITY

### HOUSING

TO BE FORMED FROM 20GA CRS.
FINISH: BAKED WHITE ENAMEL (STANDARD)
ALL FIXTURES ARE PRE-WIRED.
ALL STEEL PARTS ARE PHOSPHATE
TREATED FOR CORROSION RESISTANCE
BEFORE PAINT PROCEDURE, THEN
BAKED WITH SUPERIOR ADHESION FOR
DURABILITY.