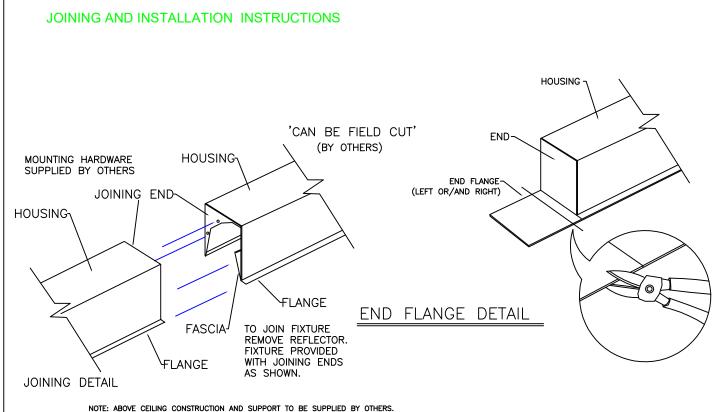

D ROHS COMPLIANCE

# **REFLECTOR**

TO BE FORMED FROM 20GA. CR.S. FINISH: BAKED WHITE ENAMEL WITH 89% REFLECTIVITY

# **MOUNTING**

FLANGE, SLOT GRID, GRID (T), 9/16"GRID (T1)

# PRODUCT DESCRIPTION

THE DESIGN OF THE WW66 LED RECESSED WALL WASHER COMBINES HIGH EFFICIENCY AND A MINIMUM OF 50,000 HOURS LAMP LIFE, EXCELLENT COLOR AND CONTINUOUS UNINTERRUPTED LIGHT. THE WW66 LED IS DESIGNED TO MEET CONTEMPORARY ARCHITECTURAL REQUIREMENTS OF MINIMUM SPACE AND INCREASE LIGHTING PERFORMANCE NOMINAL 5" APERTURE DELIVERS SHADOW FREE ILLUMINATION, AND HIGH PERFORMANCE.







NJ 973-751-1600 NY 212-751-1600 FAX 973-751-4931 WWW.NATLTG.COM

Modules and drivers are UL recognized components and RoHS compliant. LED modules also comply with IENSA LM-79 and LM-80 standards.



## **PHOTOMETRICS**









NATIONAL LIGHTING COMPANY, INC. 522 CORTLANDT ST. BELLEVILLE, NJ 07109

# LIGHTING CONTROL SOLUTIONS

- 1. DIMMMING (0-10V, DALI Or Lutron)
- 0-10V Dimming Driver used as standard.
- Continuous Dimming up to 10%.
- Dimming wires not provided unless specified
- Contact National for Dali or Lutron Control system

## 2. Occ/DAYLIGHT/Vacancy/Bi-Level

- -Sensor-ready and compatible drivers provided.
- -Sensors can be field installed or could be installed in the fixtures
- -Bi-level dimming and Motion sensors also available

## 3. Compatibility:

National fixtures are compatible with Lutron, Philips Actilume, Magnum, Wattstopper, Hubbell, Leviton, Hytronik , Daintree & Enlighted Control System





NJ 973-751-1600 NY 212-751-1600 FAX 973-751-4931 WWW.NATLTG.COM

| JOB NAME: |
|-----------|
|