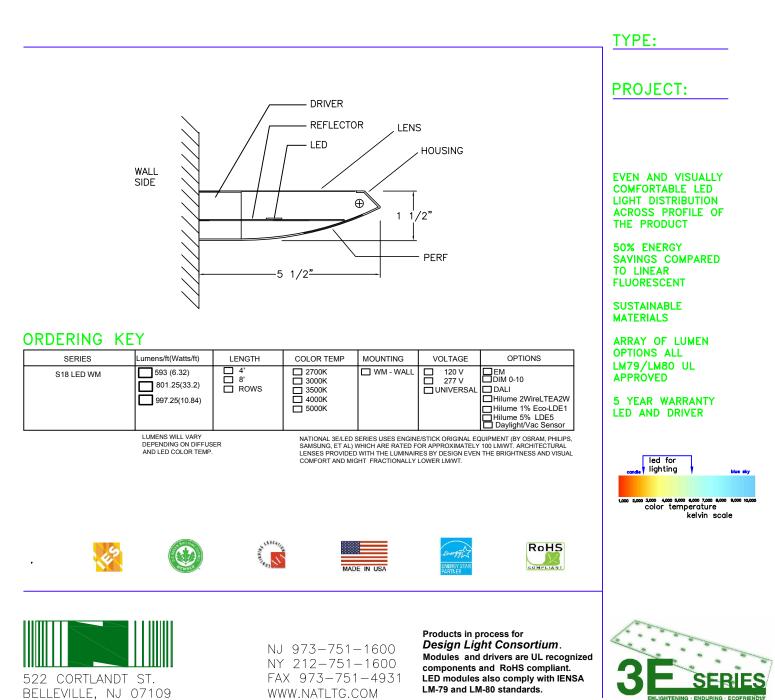

# S18 WM D/ID LED

#### HOUSING

TO BE FORMED FROM 20GA CRS. FINISH: BAKED WHITE ENAMEL (STANDARD) ALL FIXTURES ARE PRE-WIRED. ALL STEEL PARTS ARE PHOSPHATE TREATED FOR CORROSION RESISTANCE BEFORE PAINT PROCEDURE, THEN BAKED WITH SUPERIOR ADHESION FOR DURABILITY.

#### LED MODULES

MID POWER FR4 LED (INSTALLED 3000K-4000K) 1 LIGHT CROSS SECTION ARRAY

#### DRIVERS

LED ELECTRONIC DRIVER 30W-75W VOLTAGE: 120V-277V (UNIVERSAL) CLASS 2 UL AND ROHS COMPLIANCE

### REFLECTOR

TO BE FORMED FROM 20GA. CR.S. FINISH: BAKED WHITE ENAMEL WITH 89% REFLECTIVITY

# 

WALL MOUNT

## **PRODUCT DESCRIPTION**

THE COMPACT HOUSING OF THE WALL MOUNTED W/ S18 LED IS STYLED TO ENHANCE ANY SMALL OR LARGE OFFICE SPACE. 50,000 HOURS OF DIRECT/INDIRECT LIGHTING WITH EXCELLENT COLOR RENDITION. THE WALL MOUNTED W/S18 LED IS AVAILABLE WITH OCCUPANCY SENSORS.

THE UNIT IS THE ARCHITECTURAL COMPANION PIECE TO THE INDIRECT S18 UNIT.